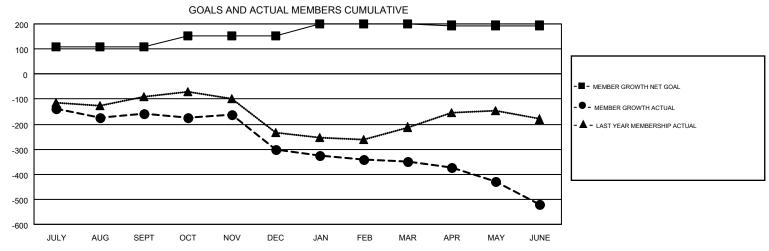

## GMT MONTHLY MEMBERSHIP PROGRESS REPORT

Results as of: 6/30/2018

**LOCATION: FLORIDA** 

557

Multiple District 35

STACEY JONES

|                |                           |                         | GMT CA 1                                     |  |  |  |  |  |  |
|----------------|---------------------------|-------------------------|----------------------------------------------|--|--|--|--|--|--|
|                | Members                   |                         |                                              |  |  |  |  |  |  |
|                | RESULTS FOR 2017-2018     |                         |                                              |  |  |  |  |  |  |
| QUARTER        | MEMBER GROWTH NET<br>GOAL | MEMBER GROWTH<br>ACTUAL | DROPPED MEMBERS ACTUAL (including transfers) |  |  |  |  |  |  |
| JULY/AUG/SEPT  | 107                       | 175                     | 298                                          |  |  |  |  |  |  |
| OCT/NOV/DEC    | 44                        | 255                     | 354                                          |  |  |  |  |  |  |
| I IANI/EED/MAD | 49                        | 240                     | 237                                          |  |  |  |  |  |  |

446

-6