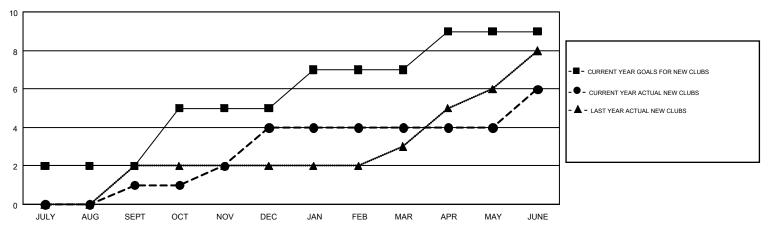

## Clubs RESULTS FOR 2017-2018 NEW CLUB GOAL NEW CLUBS DROPPED CLUBS QUARTER 2 JULY/AUG/SEPT 3 3 OCT/NOV/DEC 2 0 JAN/FEB/MAR 2 2 APR/MAY/JUNE

## GOALS AND ACTUAL NEW CLUBS CUMULATIVE

APR/MAY/JUNE

| DROPPED CLUBS: 9  DROPPED MEMBERS |             | 158 CLUBS OF 234 ADDED 1 OR MORE<br>NEW MEMBERS | GENDER DIST                     | RIBUTION<br>2,905 (55.76%)<br>2,305 (44.24%) |   |
|-----------------------------------|-------------|-------------------------------------------------|---------------------------------|----------------------------------------------|---|
| DECEASED                          | 117         | CLICK HERE FOR CUMULATIVE MEMBERSHIP DATA       | TOTAL FAMILY UNIT MEMBERS       |                                              | 0 |
| CLUB CANCELLED OTHER              | 35<br>1,291 |                                                 | FAMILY MEMBERS PAYING HALF DUES |                                              | 0 |
| TOTAL                             | 1,443       |                                                 |                                 |                                              |   |